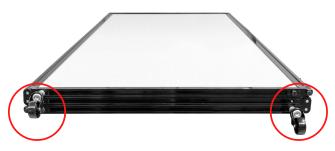

## **Step 1: Remove bolts and screws**

For each bottom corner of the Main Panels, remove both bolts with the help of a shifter (not provided) and both screws with the allen key provided.

## **Step 2: Insert Wheel Bases**

For each side, attach a wheel base by inserting the two screws through the side bracket of the wheel base and tighten with the included Allen key at 90%

Then, insert the bolts through the bottom bracket and tighten with the shifter. Finish tightening the side screws to lock the wheel base into place. Repeat for the other side.