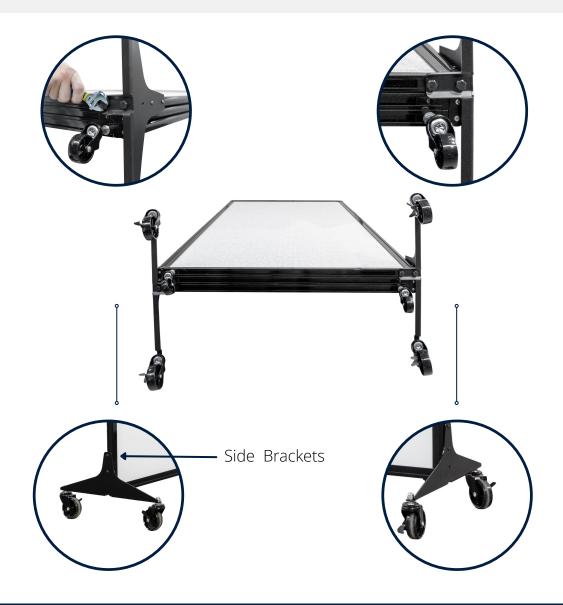

## **Step 2: Insert Wheel Bases**

For each side, attach a wheel base by inserting the two screws through the side bracket of the wheel base and tighten with the included Allen key at 90%

Then, insert the bolts through the bottom bracket and tighten with the shifter. Finish tightening the side screws to lock the wheel base into place. Repeat for the other side.