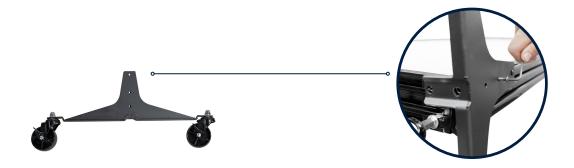

## **Step 2: Insert Wheel Bases**

For each side, attach a wheel base by inserting the two screws through the side bracket of the wheel base and tighten with the included Allen key at 90%

Then, insert the bolts through the bottom bracket and tighten with the shifter. Finish tightening the side screws to lock the wheel base into place. Repeat for the other side.