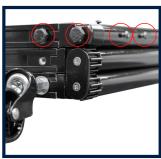

## **Step 2: Insert Wheel Bases**

For each side, attach a wheel base by inserting the two screws through the side bracket of the wheel base and tighten with the included Allen key at 90%

Then, insert the bolts through the bottom bracket and tighten with the shifter. Finish tightening the side screws to lock the wheel base into place. Repeat for the other side.