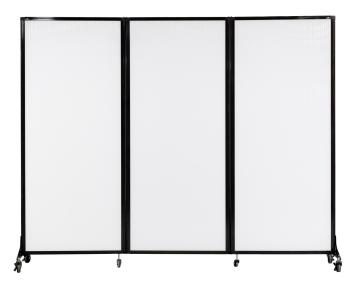

## **Afford A Wall Assembly Guide**

YOU WILL NEED

Main 3-Panel Section 1
Wheel Bases 2
Allen Key 1
WHEEL BASES ALLEN KEY SHIFTER Not provided