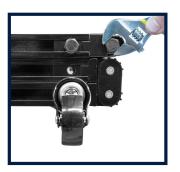

## **Step 2: Insert Wheel Bases**

For each side, attach a wheel base by inserting the two screws through the side bracket of the wheel base and tighten with the included Allen key at 90%

Then, insert the bolts through the bottom bracket and tighten with the shifter. Finish tightening the side screws to lock the wheel base into place. Repeat for the other side.